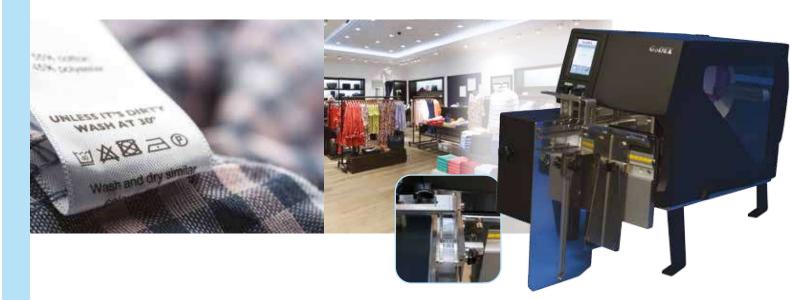

## **CS** Applicators

## Cutter Stacker

| ١ ٨ | od | $\triangle$ |  |
|-----|----|-------------|--|
| V   | vu | $\Box$      |  |

Compatible Printers ZX1200i (203dpi, 10ips) ZX1300i (300dpi, 7ips) ZX1600i (600dpi, 4ips)
Suitable Materials Satin, nylon, patch labels, paper, card board, hang tags, PP, PVC, PE
Label Width Min. 20mm – max. 100mm (95mm if the material is on a liner)

## Suggested application:

<sup>\*</sup> Specifications are subject to change without notice. All company and/or product names are trademarks and/or registered trademarks of their respective owners.

<sup>\*\*</sup> Minimum label length- and width compliance may depend on variables such as label material, -thickness, spacing, liner construction, etc. Godex will be pleased to test non-standard materials and critical sizes. GoDEX does not supply conveyors of any kind.